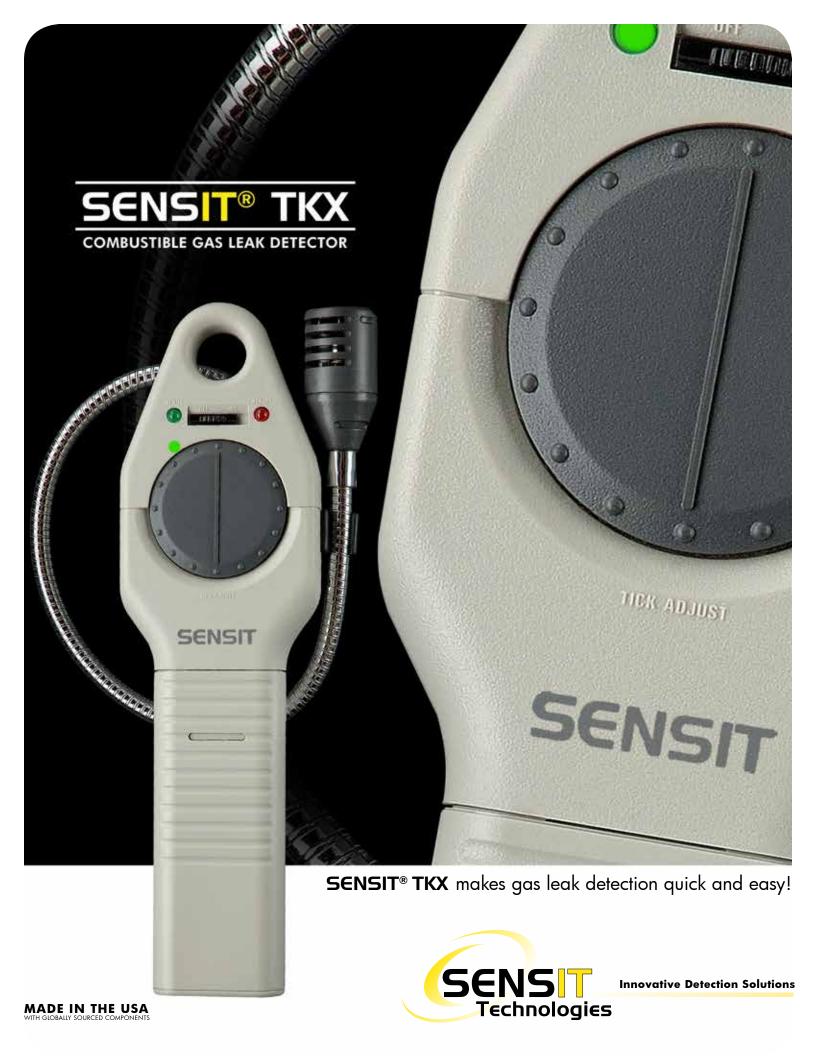

# SENS TR TKX

The perfect choice when locating hard to find natural gas or propane gas leaks.

**SENSIT® TKX** is a hand held gas leak detector perfect for finding leaks along exposed piping systems.

**SENSIT® TKX** incorporates a solid state sensor to detect natural gas, propane and other combustible gases.

High sensitivity allows immediate leak detection

Tick rate control to pinpoint leaks fast

Low maintenance and low initial cost make this product the ideal choice for the budget conscious.

**Find Gas Leaks Fast!** 

#### SENSIT® TKX is

- Durable
- Easy to Use
- Easy to Maintain