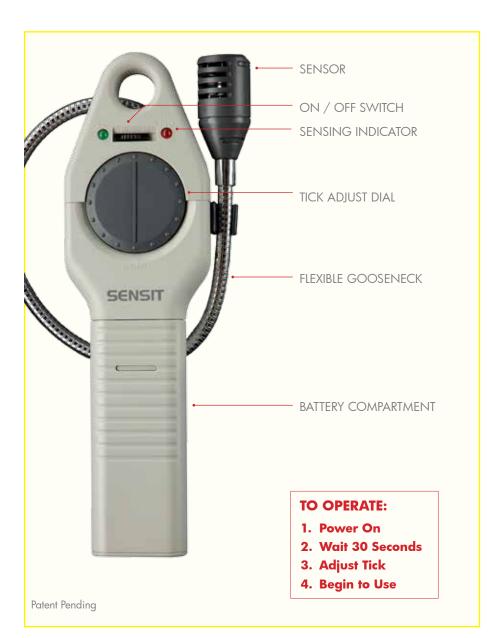

#### **Standard Features**

- Intrinsically Safe Design
- Solid State, Long Life Sensor
- Adjustable Tick Rate System
- Audible and Visual Indicators
- Alkaline Battery Powered